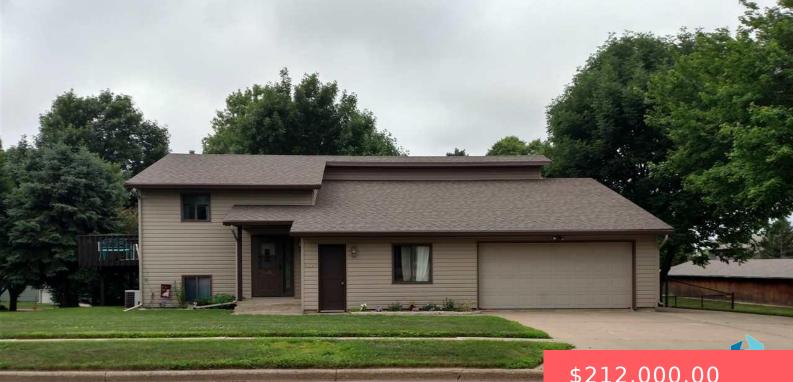

**4513 E FERNWOOD DR E** 

https://harr-lemme.com

Lot 1, Blk 8 Rustic Hill Addn

- \$212,000.00

#### Basics

Category: None, RESIDENTIAL Status: Sold Bathrooms: 3 baths Floor level: 1116 Lot size: 10450 sq ft Type: Single Family, Split Foyer Bedrooms: 3 beds Total rooms: 8 Area: 1966 sq ft Year built: 1984

## **Building Details**

Floor covering: Carpet, Vinyl Roof: Shingle Composition Exterior material: Other, Vinyl Parking: Attached