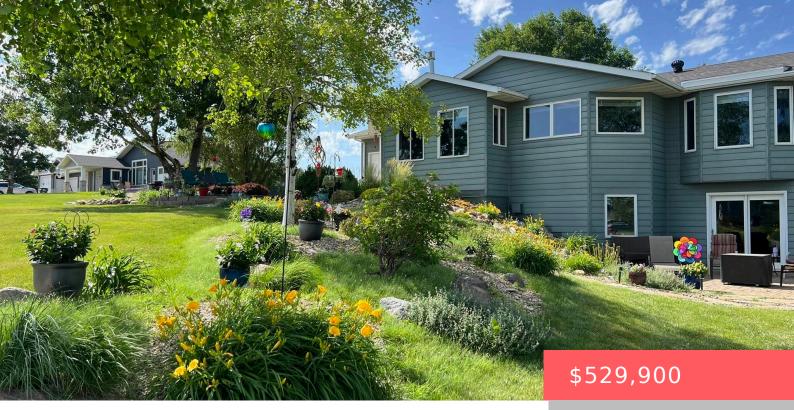

#### MADISON, SD, 57042

https://harr-lemme.com

LOT 7 PRICE'S 2ND ADDITION NW1/4 10-106-53 #3119D

- 4 beds
- 3 baths
- Ranch, Single Family
- Lake, RESIDENTIAL
- Active
- 2572 sq ft

#### Basics

Category: Lake, RESIDENTIAL Status: Active Bathrooms: 3 baths Floor level: 1523 Lot size: 43995 sq ft Type: Ranch, Single Family Bedrooms: 4 beds Total rooms: 14 Area: 2572 sq ft Year built: 1997

## **Building Details**

Floor covering: Carpet, Tile, Wood Exterior material: Hard Board Parking: Attached Basement: Full Roof: Shingle Composition

### **Amenities & Features**

Features: Formal Dining Rm, Main Floor Laundry, Master Bed Main Level