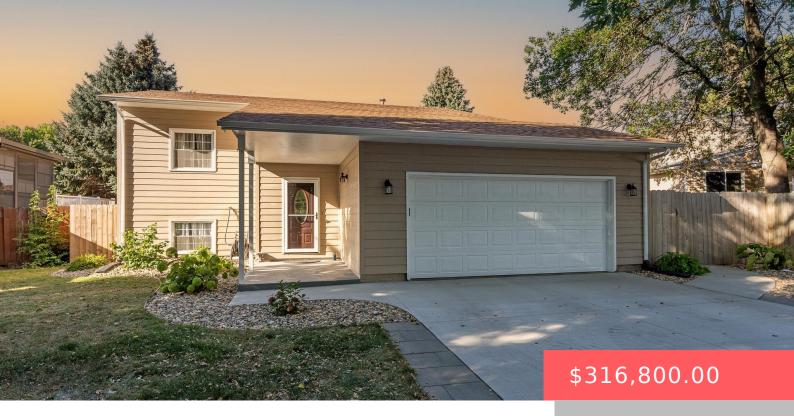

#### **4512 E BELMONT ST**

https://harr-lemme.com

ASCOT PARK SEC Lot 12 Block 12 HUNTINGTON HILLS ADDN TO CITY OF SIOUX FALLS

- 4 heds
- 2 baths
- Single Family, Split Fover
- None, RESIDENTIAL
- Active Contingent Misc, Active-New
- 1624 sa ft

#### **Basics**

Category: None, RESIDENTIAL Type: Single Family, Split Foyer

Status: Active - Contingent Misc, Active-New Bedrooms: 4 beds

Bathrooms: 2 baths Total rooms: 9

Floor level: 1168 Area: 1624 sq ft

Lot size: 6334 sq ft Year built: 1984

## **Building Details**

Floor covering: Carpet, Laminate, Wood Basement: Full

**Exterior material:** Hard Board **Roof:** Shingle Composition

Parking: Attached