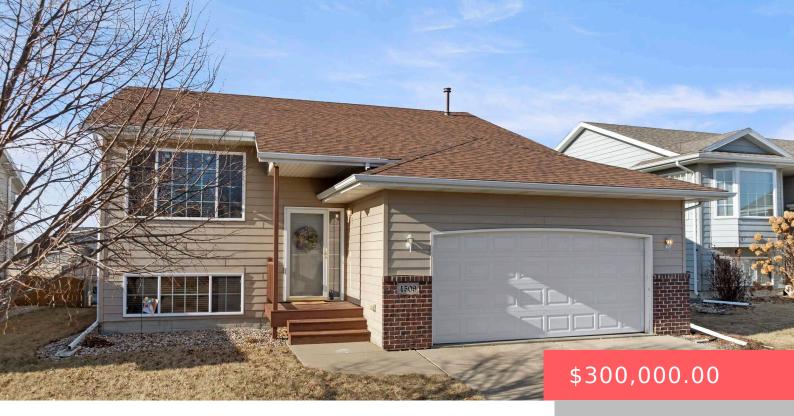

#### **4509 S WILSON AVE**

https://harr-lemme.com

Lot 13 Block 25 Sertoma Hills

- 3 heds
- 2 baths
- Single Family, Split Foyer
- None, RESIDENTIAL
- Active, Active Contingent Misc, Active-New
- 1488 sq ft

#### **Basics**

Category: None, RESIDENTIAL Type: Single Family, Split Foyer

**Status:** Active, Active - Contingent Misc, Active-New **Bedrooms: 3** beds

Bathrooms: 2 baths Total rooms: 6

Floor level: 883 Area: 1488 sq ft

**Lot size: 6480** sq ft **Year built:** 2004

## **Building Details**

Floor covering: Carpet, Laminate, Vinyl Basement: Full

**Exterior material:** Hard Board, Part Brick **Roof:** Shingle Composition

Parking: Attached