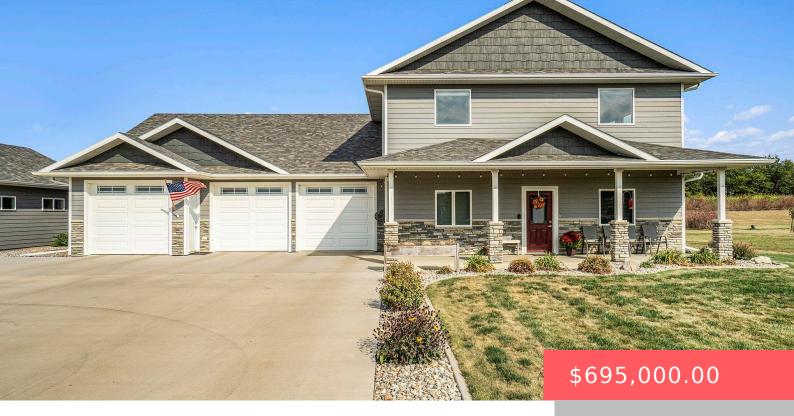

## 45081 JACKSON RD

https://harr-lemme.com

LOT 17 of TRACT A MADERS 18th ADDITION

- 4 heds
- 3 baths
- Single Family, Two Story
- Outside City Limits, RESIDENTIAL
- Active, Active-New
- 2588 sa ft

#### **Basics**

Category: Outside City Limits, RESIDENTIAL Type: Single Family, Two Story

Status: Active, Active-New Bedrooms: 4 beds

Bathrooms: 3 baths Total rooms: 11

**Floor level:** 1718 **Area: 2588** sq ft

**Lot size: 68200** sq ft **Year built:** 2020

## **Building Details**

Floor covering: Carpet, Heated, Tile, Vinyl Basement: None

**Exterior material:** Hard Board, Stone/Stone Veneer **Roof:** Shingle Composition

Parking: Attached, Detached