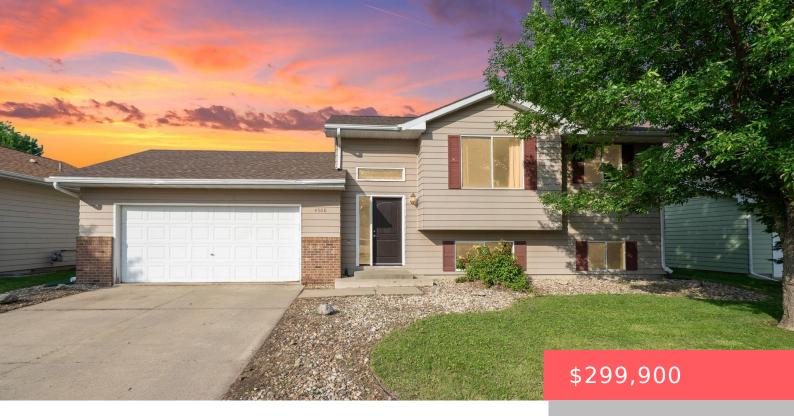

# SIOUX FALLS, SD, 57107

https://harr-lemme.com

Block 10, Lot 33, Green Hills Addn to city of Sioux Falls

- 3 hads
- 2 baths
- Single Family, Split Foyer
- None, RESIDENTIAL
- Active
- 1600 sq ft

#### **Basics**

Category: None, RESIDENTIAL Type: Single Family, Split Foyer

Status: Active Bedrooms: 3 beds

**Bathrooms: 2** baths **Total rooms:** 9

Floor level: 870 Area: 1600 sq ft

**Lot size: 7722** sq ft **Year built:** 1999

# **Building Details**

Floor covering: Carpet, Tile Basement: Full

**Exterior material:** Hard Board, Part Brick **Roof:** Shingle Composition

Parking: Attached