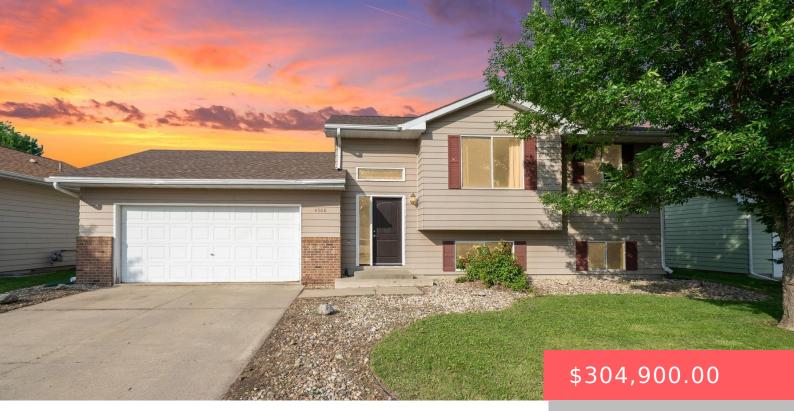

#### **4508 W ANTELOPE DR**

https://harr-lemme.com

Block 10, Lot 33, Green Hills Addn to city of Sioux Falls

- 3 beds
- 2 baths
- Single Family, Split Foyer
- None, RESIDENTIAL
- Active
- 1600 sq ft

#### Basics

Category: None, RESIDENTIAL Status: Active Bathrooms: 2 baths Floor level: 870 Lot size: 7722 sq ft Type: Single Family, Split Foyer Bedrooms: 3 beds Total rooms: 9 Area: 1600 sq ft Year built: 1999

# **Building Details**

Floor covering: Carpet, Tile Exterior material: Hard Board, Part Brick Parking: Attached

Basement: Full
Roof: Shingle Composition