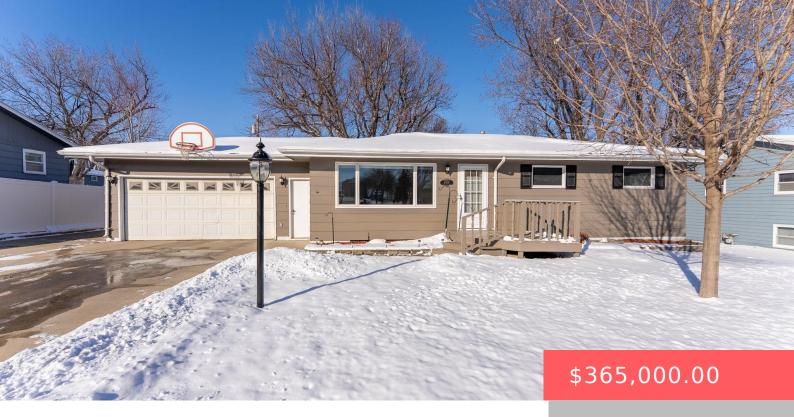

#### 4508 W 39TH ST

https://harr-lemme.com

LOT 15 Block 7 Sunset Hill Addn To City of Sioux Falls

- 4 beds
- 2 baths
- Ranch, Single Family
- None, RESIDENTIAL
- Active, Active-New
- 1816 sq ft

#### **Basics**

Category: None, RESIDENTIAL Type: Ranch, Single Family

Status: Active, Active-New Bedrooms: 4 beds

Bathrooms: 2 baths Total rooms: 10
Floor level: 1372 Area: 1816 sq ft

**Lot size: 10620** sq ft **Year built:** 1963