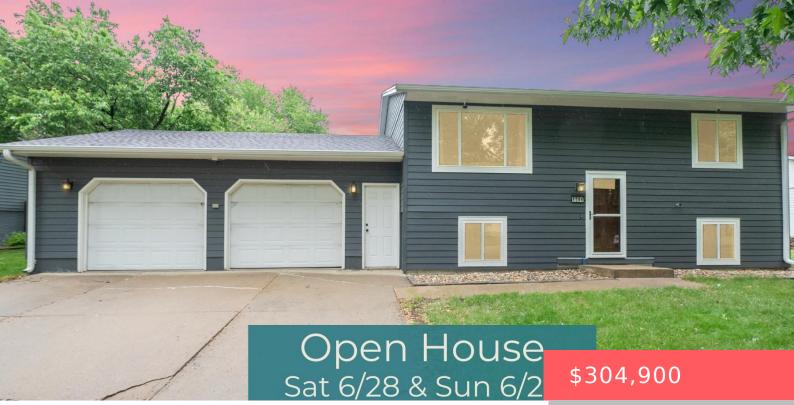

#### SIOUX FALLS, SD, 57106-1643

https://harr-lemme.com

Lot 20 Block 9 West Mesa Highlands 2nd Addn To City Of Sioux Falls

- 1 bods
- 2 baths
- Single Family, Split Foyer
- None, RESIDENTIAL
- Active
- 1667 sq ft

#### Basics

Category: None, RESIDENTIAL Status: Active Bathrooms: 2 baths Floor level: 896 Lot size: 9535 sq ft Type: Single Family, Split Foyer Bedrooms: 4 beds Total rooms: 7 Area: 1667 sq ft Year built: 1979