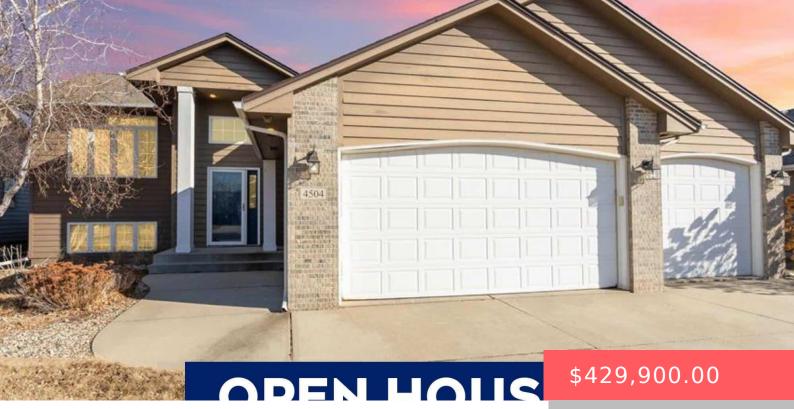

#### **4504 S FLORENCE AVE**

https://harr-lemme.com

Lot 17 Block 13 Summer HillSouth Addition

- 5 beds
- 3 baths
- Single Family, Split Foyer
- None, RESIDENTIAL
- Active, Active-New
- 2338 sq ft

#### Basics

Category: None, RESIDENTIAL Status: Active, Active-New Bathrooms: 3 baths Floor level: 1236 Lot size: 8638 sq ft Type: Single Family, Split Foyer Bedrooms: 5 beds Total rooms: 12 Area: 2338 sq ft Year built: 2003

# **Building Details**

Floor covering: Carpet, Heated, Laminate, Tile, Vinyl Exterior material: Cement Hardboard, Part Brick Parking: Attached Basement: Full
Roof: Shingle Composition