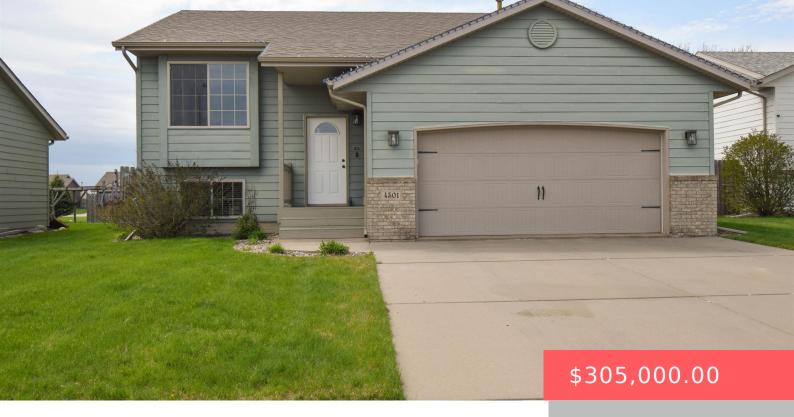

#### **4501 S VISTA PARK AVE**

https://harr-lemme.com

Lot 2 Block 8 Southern Vistas Addition to the City of Sioux Falls

- 3 beds
- 2 baths
- Single Family, Split Foyer
- None, RESIDENTIAL
- Active, Active-New
- 1638 sq ft

#### **Basics**

Category: None, RESIDENTIAL Type: Single Family, Split Foyer

Status: Active, Active-New Bedrooms: 3 beds

Bathrooms: 2 baths Total rooms: 6

Floor level: 883 Area: 1638 sq ft

Lot size: 6325 sq ft Year built: 2007

# **Building Details**

Floor covering: Carpet, Laminate, Vinyl Basement: Full

**Exterior material:** Hard Board, Part Brick **Roof:** Shingle Composition

Parking: Attached