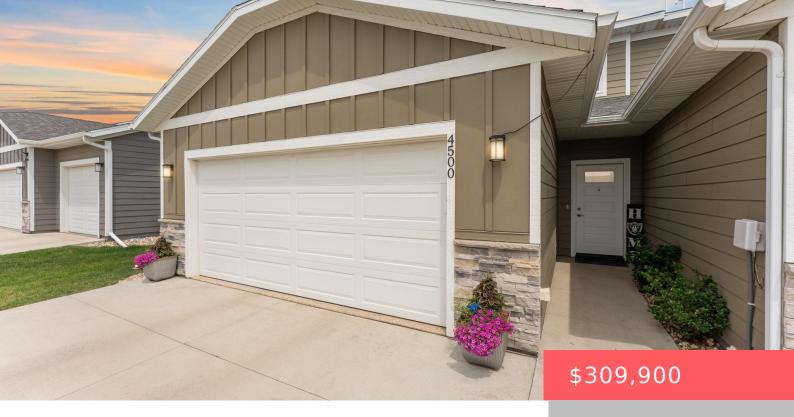

## SIOUX FALLS, SD, 57108

https://harr-lemme.com

Lot 9D Block 6 Whisper Ridge East Add City Of Sioux Falls

- 3 beds
- 2 baths
- Townhouse, Two Story
- None, RESIDENTIAL
- Active
- 1689 sq ft

#### **Basics**

Category: None, RESIDENTIAL Type: Townhouse, Two Story

Status: Active Bedrooms: 3 beds

**Bathrooms: 2** baths **Total rooms: 9** 

Floor level: 978 Area: 1689 sq ft

**Lot size: 3964** sq ft **Year built:** 2021

# **Building Details**

Floor covering: Carpet, Luxury Vinyl Plank Basement: None

**Exterior material:** Hard Board, Stone/Stone Veneer **Roof:** Shingle Composition

Parking: Attached