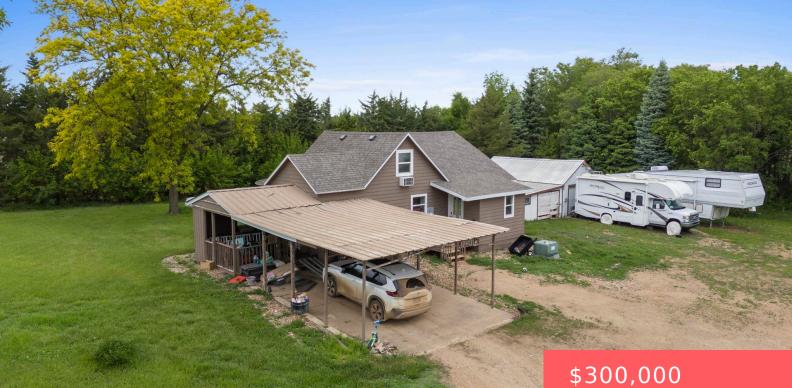

#### **VIBORG, SD, 57070**

https://harr-lemme.com

West 640 Ft of South 324 Ft of Lot 1 in SW1/4 22-97-54

- 4 beds
- 2 baths
- 1.5 Story, Single Family
- Outside City Limits, RESIDENTIAL
- Active
- 1771 sq ft

#### Basics

Category: Outside City Limits, RESIDENTIAL Status: Active Bathrooms: 2 baths Floor level: 1211 Lot size: 207781 sq ft Type: 1.5 Story, Single Family Bedrooms: 4 beds Total rooms: 8 Area: 1771 sq ft

# **Building Details**

Floor covering: Carpet, Laminate, Vinyl Exterior material: Hard Board Parking: Carport, Detached Basement: Partial Roof: Shingle Composition