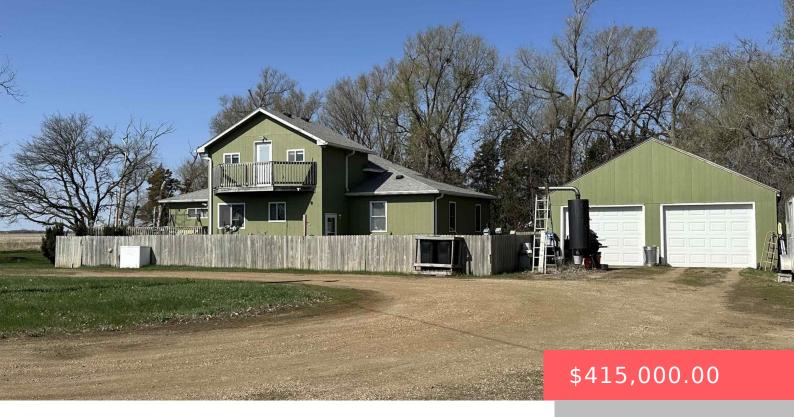

#### 44640 276TH ST

https://harr-lemme.com

Tract A in the SE1/4 SW1/4 19-99-54

- 6 beds
- 2 baths
- 1.5 Story, Single Family
- Outside City Limits, RESIDENTIAL
- Active, Active-New
- 2236 sq ft

#### Basics

Category: Outside City Limits, RESIDENTIAL Status: Active, Active-New Bathrooms: 2 baths Floor level: 1896 Lot size: 300564 sq ft Type: 1.5 Story, Single Family Bedrooms: 6 beds Total rooms: 16 Area: 2236 sq ft

# **Building Details**

Floor covering: Carpet, Ceramic, Tile Exterior material: Hard Board, Wood Parking: Detached Basement: Crawl Space, Partial Roof: Shingle Composition