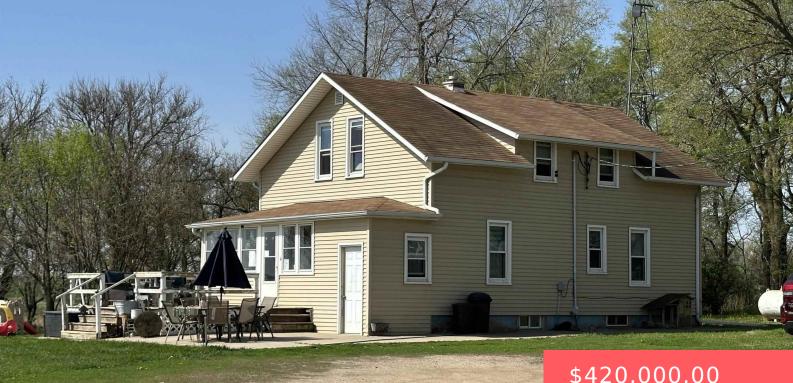

#### 44415 US 18 HWY

https://harr-lemme.com

Lot 1 of Green's subdivision in NW1/4 11-097-55 except Lot H1 thereof

- \$420,000.00

#### Basics

Category: None, RESIDENTIAL Status: Active, Active-New Bathrooms: 2 baths Floor level: 1080 Lot size: 565408 sq ft Type: 1.5 Story, Single Family Bedrooms: 3 beds Total rooms: 10 Area: 1620 sq ft Year built: 1901

# **Building Details**

Floor covering: Carpet, Tile, Wood Exterior material: Metal Parking: Detached **Basement:** Full **Roof:** Metal, Shingle Composition