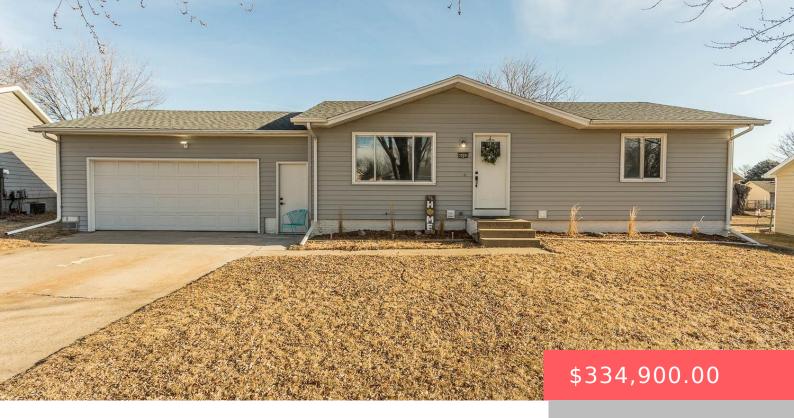

#### 4440 W MESA PASS PASS

https://harr-lemme.com

# LOT 26 BLOCK 13 WEST MESA HIGHLANDS 2ND ADDN TO CITY OF SIOUX FALLS

- 4 beds
- 2 baths
- Ranch, Single Family
- None, RESIDENTIAL
- Active, Active-New
- 1788 sq ft

#### Basics

Category: None, RESIDENTIAL Status: Active, Active-New Bathrooms: 2 baths Floor level: 988 Lot size: 10703 sq ft Type: Ranch, Single Family Bedrooms: 4 beds Total rooms: 9 Area: 1788 sq ft Year built: 1978

### **Building Details**

Floor covering: Carpet, Laminate Exterior material: Vinyl Parking: Attached Basement: Full Roof: Shingle Composition