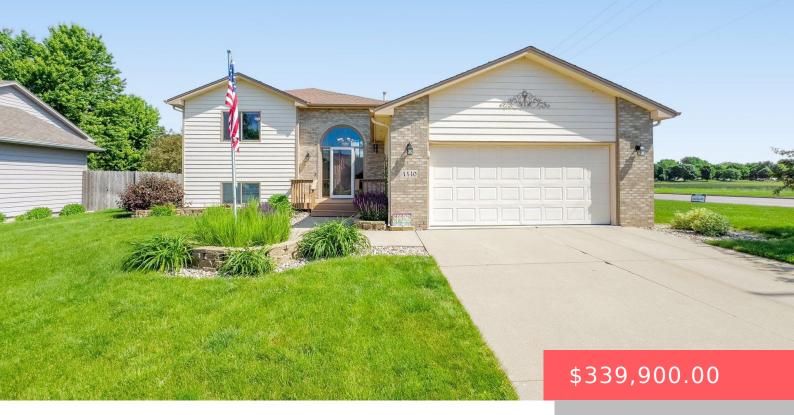

#### 4440 E 38TH ST

https://harr-lemme.com

Lot 2 Block 2 Bluegrass Addn to City of Sioux Falls

- 4 heds
- 2 baths
- Single Family, Split Fover
- None, RESIDENTIAL
- Active, Active Contingent Home, Active-New
- 2237 sq ft

#### **Basics**

Category: None, RESIDENTIAL Type: Single Family, Split Foyer

**Status:** Active, Active - Contingent Home, Active-New **Bedrooms: 4** beds

Bathrooms: 2 baths

Floor level: 1167

Total rooms: 8

Area: 2237 sq ft

**Lot size: 10000** sq ft **Year built:** 2000

# **Building Details**

Floor covering: Carpet, Laminate, Tile, Vinyl Basement: Full

**Exterior material:** Hard Board, Stone/Stone Veneer **Roof:** Shingle Composition

Parking: Attached