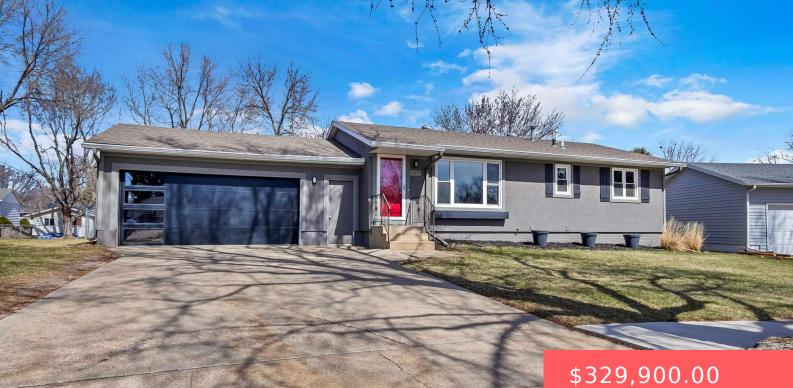

#### 4436 W MESA PASS

https://harr-lemme.com

LOT 27 BLOCK 13 WEST MESA HIGHLANDS 2ND ADDN TO CITY OF SIOUX FALLS

#### Basics

Category: None, RESIDENTIAL Status: Active, Active - Contingent Misc, Active-New Bathrooms: 2 baths Floor level: 1040 Lot size: 8233 sq ft Type: Ranch, Single Family Bedrooms: 4 beds Total rooms: 8 Area: 1925 sq ft Year built: 1978

## **Building Details**

Floor covering: Carpet, Laminate, Vinyl Exterior material: Stucco/Drivit Parking: Attached Basement: Full Roof: Shingle Composition