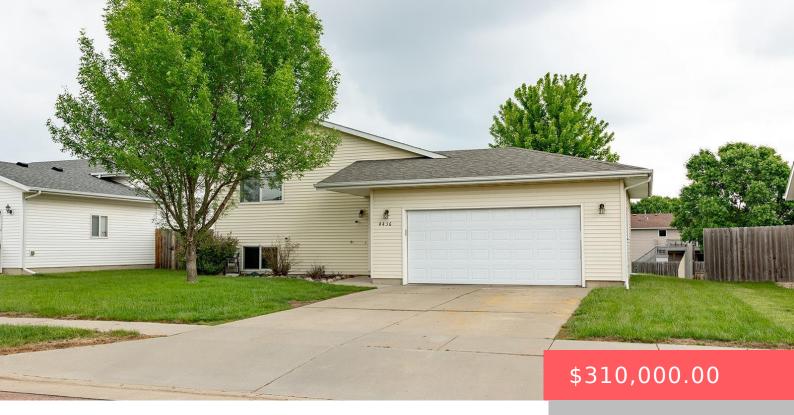

#### 4436 W BRIGGS DR

https://harr-lemme.com

Green Hill Addn to City of SiouxFalls W61.57 N120 E61.5 S117

- 3 hads
- 2 baths
- Single Family, Split Foyer
- None, RESIDENTIAL
- Active
- 1555 sq ft

#### **Basics**

Category: None, RESIDENTIAL Type: Single Family, Split Foyer

Status: Active Bedrooms: 3 beds

**Bathrooms: 2** baths **Total rooms:** 5

**Floor level:** 865 **Area: 1555** sq ft

**Lot size: 7288** sq ft **Year built:** 2005

## **Building Details**

Floor covering: Carpet, Vinyl Basement: Full

**Exterior material:** Vinyl **Roof:** Shingle Composition

Parking: Attached