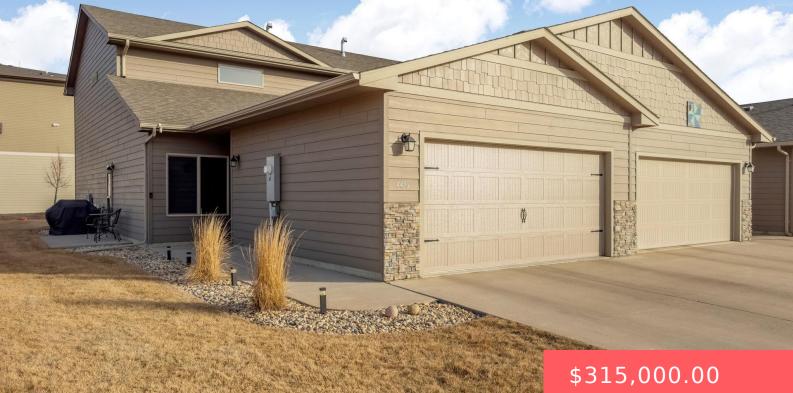

#### 4430 W KINSLEY PL

https://harr-lemme.com

#### Lot 5D Block 4 West PointeEstates Addn to City of SiouxFalls

- 3 beds
- 3 baths
- 1.5 Story, Town Home
- None, RESIDENTIAL
- Active-New
- 1666 sq ft

### Basics

Category: None, RESIDENTIAL Status: Active-New Bathrooms: 3 baths Floor level: 1144 Lot size: 10772 sq ft

Type: 1.5 Story, Town Home Bedrooms: 3 beds Total rooms: 7 Area: 1666 sq ft Year built: 2017

# **Building Details**

Floor covering: Carpet, Tile, VinylExterior material: Hard Board, Stone/Stone VeneerRoof: Shingle CompositionParking: Attached