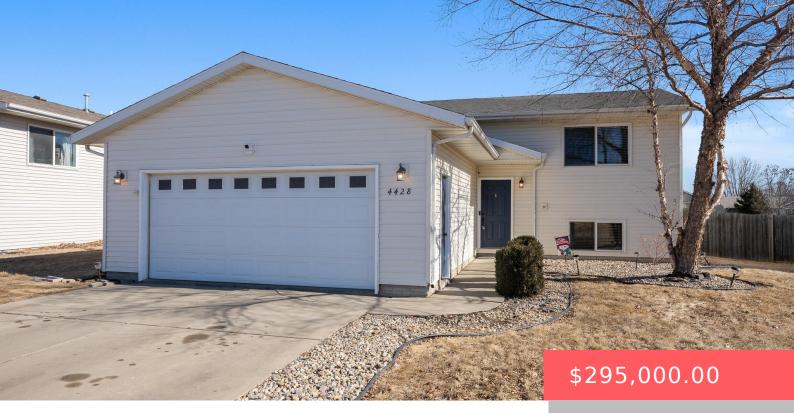

#### 4428 W BRIGGS DR

https://harr-lemme.com

#### Lot 3 Block 13 GREEN HILLS ADDN TO CITY OF SIOUX FALLS

- 3 beds
- 2 baths
- Single Family, Split Foyer
- None, RESIDENTIAL
- Active-New
- 1555 sq ft

### Basics

Category: None, RESIDENTIAL Status: Active-New Bathrooms: 2 baths Floor level: 864 Lot size: 8283 sq ft

Type: Single Family, Split Foyer Bedrooms: 3 beds Total rooms: 7 Area: 1555 sq ft Year built: 2005