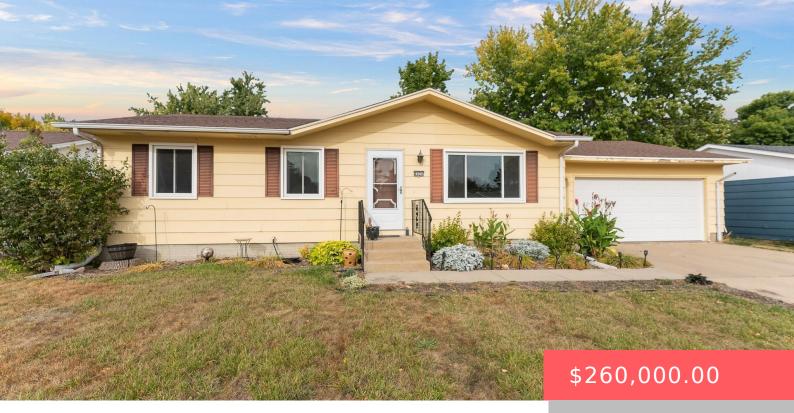

#### 4424 W MESA PASS

https://harr-lemme.com

# Lot 30 Block 13 West Mesa Highlands 2nd Addn To City Of Sioux Falls

- 3 beds
- 2 baths
- Ranch, Single Family
- None, RESIDENTIAL
- Active, Active-New
- 1688 sq ft

#### Basics

Category: None, RESIDENTIAL Status: Active, Active-New Bathrooms: 2 baths Floor level: 988 Lot size: 8716 sq ft Type: Ranch, Single Family Bedrooms: 3 beds Total rooms: 7 Area: 1688 sq ft Year built: 1978

### **Building Details**

Floor covering: Carpet, Concrete, Vinyl Exterior material: Wood Parking: Attached Basement: Full Roof: Shingle Composition