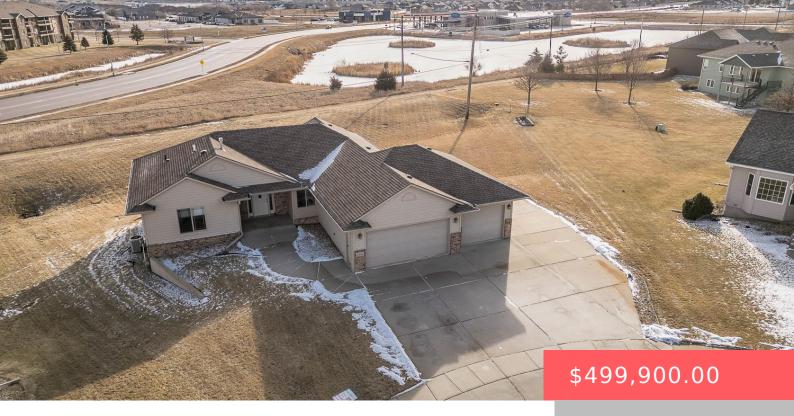

#### **4424 E STEEPLE CIR**

https://harr-lemme.com

Lot 11A Block 12 Summer Hill South Addn To City Of Sioux Falls

- 4 heds
- 3 baths
- Ranch, Single Family
- None, RESIDENTIAL
- Active, Active Contingent Home, Active-New
- 2585 sq ft

#### **Basics**

Category: None, RESIDENTIAL Type: Ranch, Single Family

**Status:** Active, Active - Contingent Home, Active-New **Bedrooms: 4** beds

Bathrooms: 3 baths Total rooms: 12

**Floor level:** 1436 **Area: 2585** sq ft

**Lot size: 24925** sq ft **Year built:** 2010