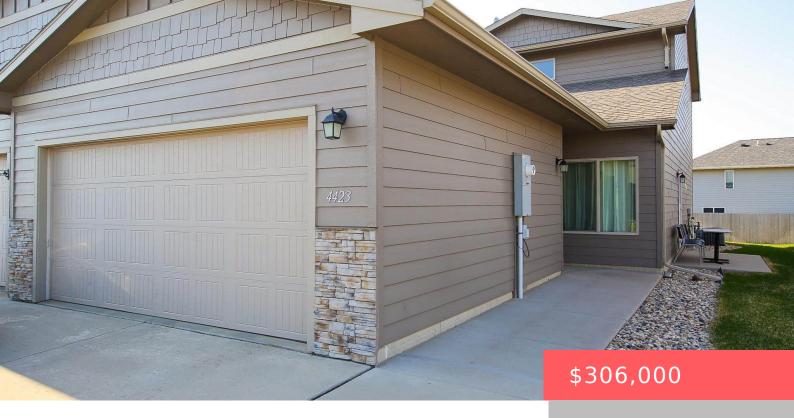

## **4423 W TOWNSLEY PL**

https://harr-lemme.com

Lot 9D Blk 4 West Pointe Estates Addn

- 3 heds
- 3 baths
- 1.5 Story, Town Home
- None, RESIDENTIAL
- Active-New
- 1666 sq ft

## **Basics**

Category: None, RESIDENTIAL Type: 1.5 Story, Town Home

Bedrooms: 3 beds Status: Active-New

Bathrooms: 3 baths Total rooms: 8

Floor level: 1144 **Area: 1666** sq ft Year built: 2016 Lot size: 4051 sq ft

AgentMI: P

AgentPhoneNumber: 605-366-3238

AgentLastName: Anderson

**Building Details** 

Floor covering: Tile, Wood **Basement:** None

**Exterior material:** Part Brick **Roof:** Shingle Composition

Parking: Attached