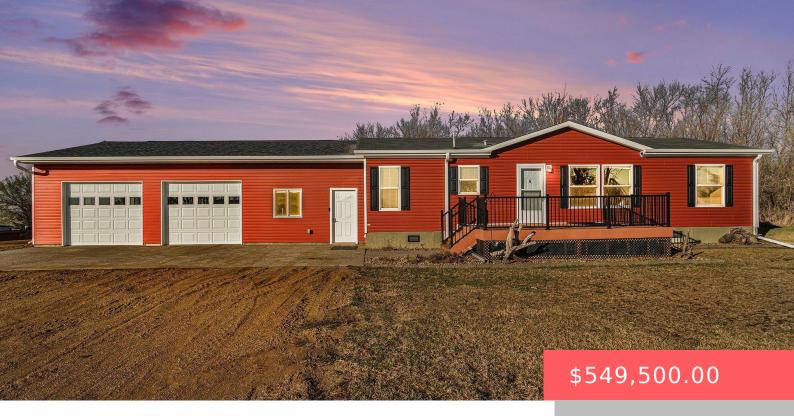

#### 44221 US 18 HWY

https://harr-lemme.com

N1/2Nw1/4Nw1/4 Except Lot H2 Lying Therein; & W386' Of N1/2Ne1/4Nw1/4 Except Lot H2 Lying in 9-97-55

- 3 heds
- 2 baths
- Ranch, Single Family
- Outside City Limits, RESIDENTIAL
- Active, Active-New
- 1344 sa ft

#### **Basics**

Category: Outside City Limits, RESIDENTIAL Type: Ranch, Single Family

Status: Active, Active-New Bedrooms: 3 beds

Bathrooms: 2 baths Total rooms: 10

**Floor level:** 1344 sq ft

**Lot size: 1082466** sq ft **Year built:** 2021

# **Building Details**

Floor covering: Carpet, Vinyl Basement: Crawl Space

**Exterior material:** Vinyl **Roof:** Shingle Composition

Parking: Attached