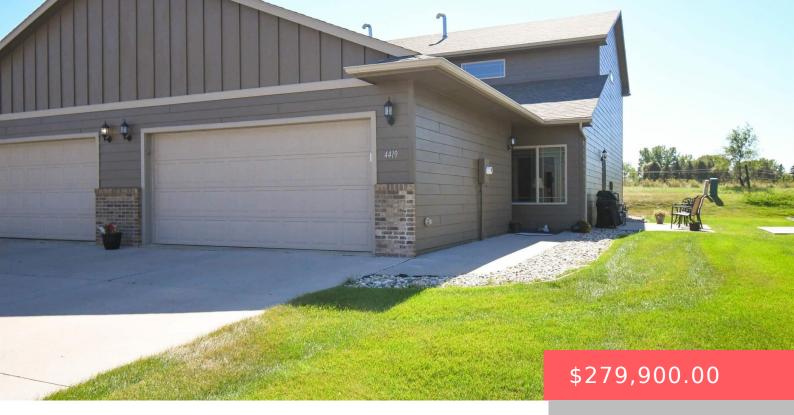

### **4419 W SHIPTON ST**

https://harr-lemme.com

SF - Bentwood Village Addition - Lot 2D - Block 1

- 3 hads
- 3 baths
- 1.5 Story, Town Home
- None, RESIDENTIAL
- Active, Active-New
- 1680 sq ft

#### **Basics**

Category: None, RESIDENTIAL Type: 1.5 Story, Town Home

**Status:** Active, Active-New **Bedrooms: 3** beds

Bathrooms: 3 baths Total rooms: 8

**Floor level:** 1130 **Area: 1680** sq ft

Lot size: 4639 sq ft Year built: 2014

## **Building Details**

Floor covering: Carpet, Laminate, Vinyl Basement: None

**Exterior material:** Hard Board, Part Brick **Roof:** Shingle Composition

Parking: Attached