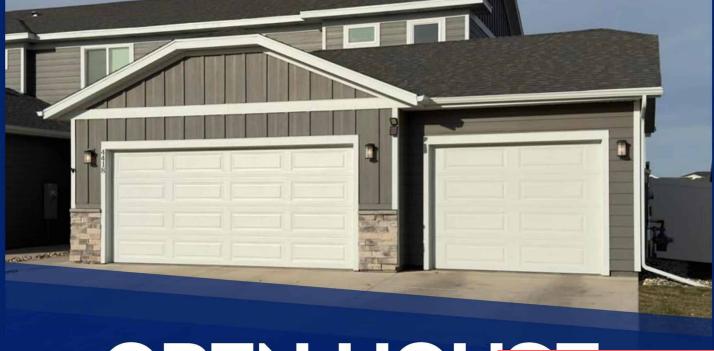

# OPEN HOU \$289,900.00

#### 4418 E WHISPER RIDGE PL

https://harr-lemme.com

Lot 10A Block 6 of Whisper Ridge East addn to Sioux falls, Lincoln County SD

- 2 beds
- 2 baths
- Town Home, Two Story
- None, RESIDENTIAL
- Active-New
- 1312 sq ft

#### Basics

Category: None, RESIDENTIAL Status: Active-New Bathrooms: 2 baths Floor level: 649 Lot size: 5227 sq ft

Type: Town Home, Two Story Bedrooms: 2 beds Total rooms: 6 Area: 1312 sq ft Year built: 2021

## **Building Details**

Floor covering: Carpet, LaminateBasement: NoneExterior material: Cement Hardboard, Stone/Stone VeneerRoof: Shingle CompositionParking: AttachedFormation