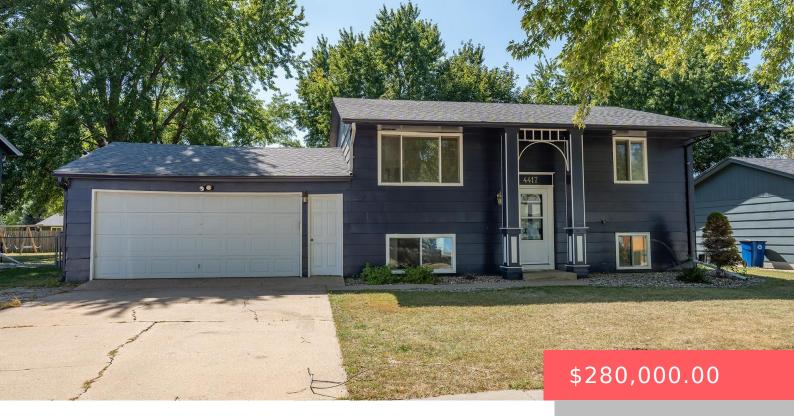

#### **4417 W MESA PASS**

https://harr-lemme.com

Lot 7 Block 9 WEST MESA HIGHLANDS 2ND ADDN TO CITY OF SIOUX FALLS

- 4 heds
- 2 baths
- Single Family, Split Foyer
- None, RESIDENTIAL
- Active, Active Contingent Misc. Active-New
- 1546 sq ft

#### **Basics**

Category: None, RESIDENTIAL Type: Single Family, Split Foyer

**Status:** Active, Active - Contingent Misc, Active-New **Bedrooms: 4** beds

Bathrooms: 2 baths Total rooms: 8

Floor level: 896 Area: 1546 sq ft

**Lot size: 10084** sq ft **Year built:** 1978

# **Building Details**

Floor covering: Carpet, Laminate, Vinyl Basement: Full

**Exterior material:** Hard Board **Roof:** Shingle Composition

Parking: Attached