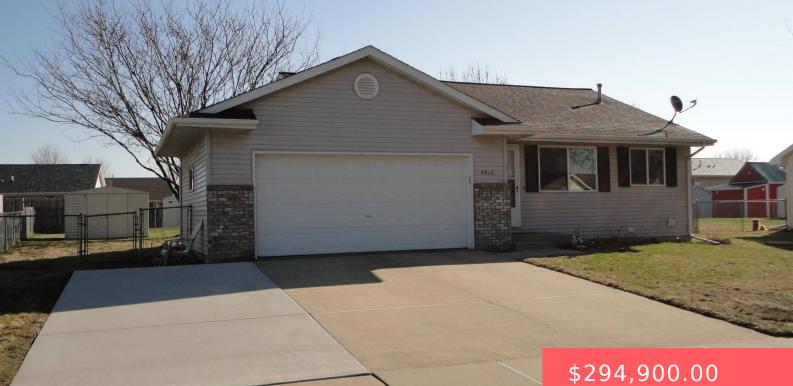

#### 4416 W PANDA DR

https://harr-lemme.com

Lot 22 Block 8 Green Hills Addn to the City of Sioux Falls

#### Basics

Category: None, RESIDENTIAL Status: Active, Active - Contingent Misc, Active-New Bathrooms: 2 baths Floor level: 872 Lot size: 8019 sq ft Type: Ranch, Single Family Bedrooms: 3 beds Total rooms: 7 Area: 872 sq ft Year built: 2000

# **Building Details**

Floor covering: Concrete, Luxury Vinyl Plank, Other Exterior material: Vinyl Parking: Attached Basement: Full
Roof: Shingle Composition