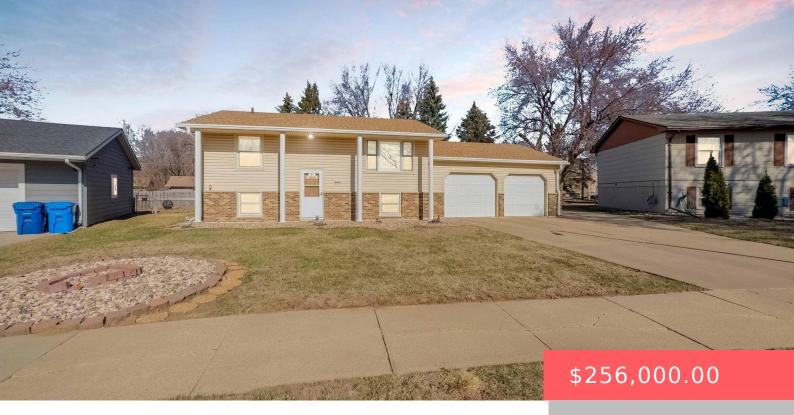

#### **4416 E WALKER WAY**

https://harr-lemme.com

LOT 20 BLOCK 7 HOLIDAY ESTATES ADDN TO CITY OF SIOUX FALLS

- 1 hads
- 2 baths
- Single Family, Split Foyer
- None, RESIDENTIAL
- Active-New
- 1432 sq ft

#### **Basics**

Category: None, RESIDENTIAL Type: Single Family, Split Foyer

Status: Active-New Bedrooms: 4 beds

Bathrooms: 2 baths Total rooms: 6

Floor level: 832 Area: 1432 sq ft

**Lot size: 9601** sq ft **Year built: 1970** 

# **Building Details**

Floor covering: Carpet, Vinyl Basement: Full

**Exterior material:** Stone/Stone Veneer **Roof:** Shingle Composition

Parking: Attached