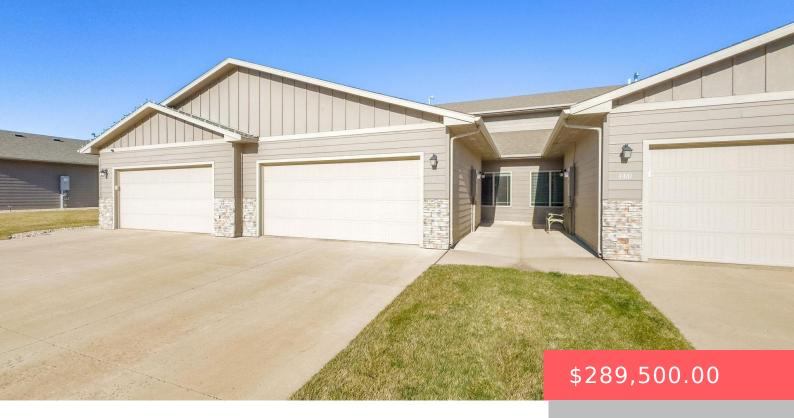

### **4412 W TOWNSLEY PL**

https://harr-lemme.com

WEST POINTE ESTATES ADD-LOT 5C - BLK 5

- 3 heds
- 3 haths
- Town Home, Two Story
- None, RESIDENTIAL
- Active-New
- 1666 sq ft

#### **Basics**

Category: None, RESIDENTIAL Type: Town Home, Two Story

Status: Active-New Bedrooms: 3 beds

Bathrooms: 3 baths Total rooms: 8

Floor level: 1144 Area: 1666 sq ft

**Lot size: 3121** sq ft **Year built:** 2015

# **Building Details**

Floor covering: Carpet, Laminate, Vinyl Basement: None

**Exterior material:** Part Brick **Roof:** Shingle Composition

Parking: Attached