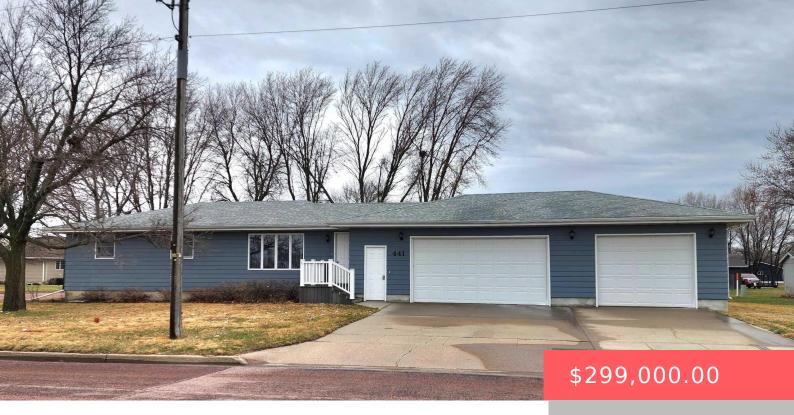

#### 441 S HILL ST

https://harr-lemme.com

S132' of Lot & E33' of Lot 6 in Block 16, Pettigrew's Addition to S Salem, McCook Co., SD

- 3 hads
- 2 baths
- Ranch, Single Family
- None, RESIDENTIAL
- Active. Active-New
- 1144 sq ft

#### **Basics**

Category: None, RESIDENTIAL Type: Ranch, Single Family

Status: Active, Active-New Bedrooms: 3 beds

**Bathrooms: 2** baths **Total rooms:** 5

**Floor level:** 1144 sq ft

**Lot size: 13068** sq ft **Year built:** 1977

# **Building Details**

Floor covering: Carpet, Concrete, Vinyl Basement: Full

**Exterior material:** Hard Board **Roof:** Shingle Composition

Parking: Attached