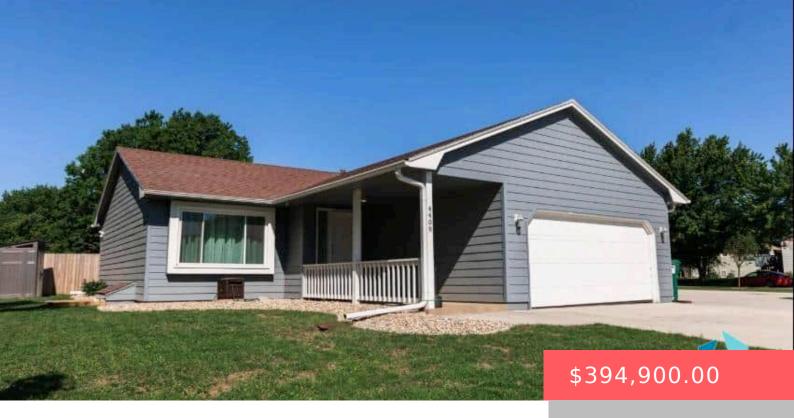

#### **4409 S HOLBROOK AVE**

https://harr-lemme.com

90801 CLEARVIEW HEIGHTS 2ND ADDN TO C ITY OF SIOUX FALLS LOT 3

- 4 heds
- 2 baths
- Ranch, Single Family
- None, RESIDENTIAL
- Active. Active-New
- 2066 sq ft

#### **Basics**

Category: None, RESIDENTIAL Type: Ranch, Single Family

Status: Active, Active-New Bedrooms: 4 beds

Bathrooms: 2 baths Total rooms: 8

Floor level: 1108 Area: 2066 sq ft

**Lot size: 11230** sq ft **Year built:** 1988

## **Building Details**

Floor covering: Carpet, Laminate, Tile Basement: Full

**Exterior material:** Hard Board **Roof:** Shingle Composition

Parking: Attached