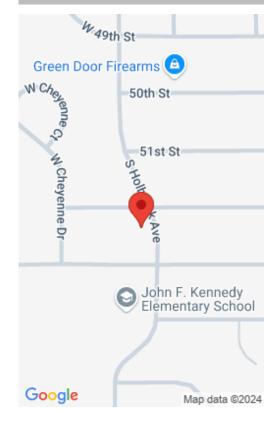

#### **4409 S HOLBROOK AVE**

https://harr-lemme.com

90801 CLEARVIEW HEIGHTS 2ND ADDN TO C ITY OF SIOUX FALLS LOT 3

- 4 heds
- 2 baths
- Ranch, Single Family
- None, RESIDENTIAL
- Active. Active-New
- 2066 sq ft

### **Schools**

School District: Sioux Falls Elementary: John F. Kennedy ES

Middle: Memorial MS High School: Roosevelt HS