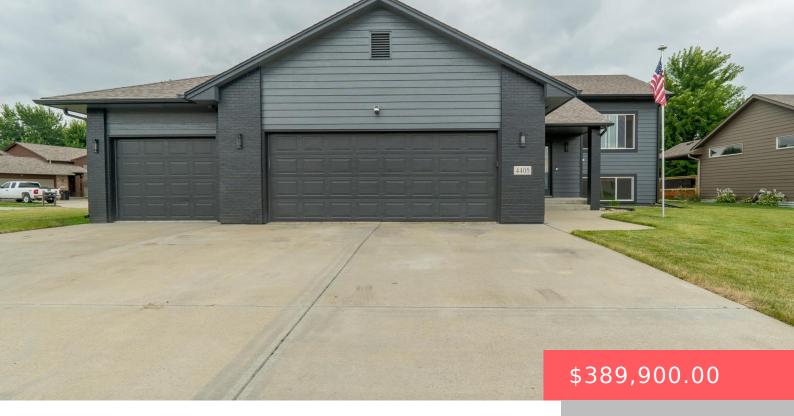

### 4408 S JUDY AVE

https://harr-lemme.com

Lot 1 Block 14 Summer Hill South Addn to City of Sioux Falls

- 4 heds
- 3 baths
- Ranch, Single Family, Split Foyer
- None, RESIDENTIAL
- Active, Active Contingent Misc, Active-New
- 1886 sq ft

#### **Basics**

Category: None, RESIDENTIAL Type: Ranch, Single Family, Split Foyer

**Status:** Active, Active - Contingent Misc, Active-New **Bedrooms: 4** beds

Bathrooms: 3 baths

Floor level: 1078

Total rooms: 8

Area: 1886 sq ft

**Lot size: 12057** sq ft **Year built:** 2003

# **Building Details**

Floor covering: Carpet, Vinyl Basement: Full

**Exterior material:** Hard Board, Part Brick **Roof:** Shingle Composition

Parking: Attached