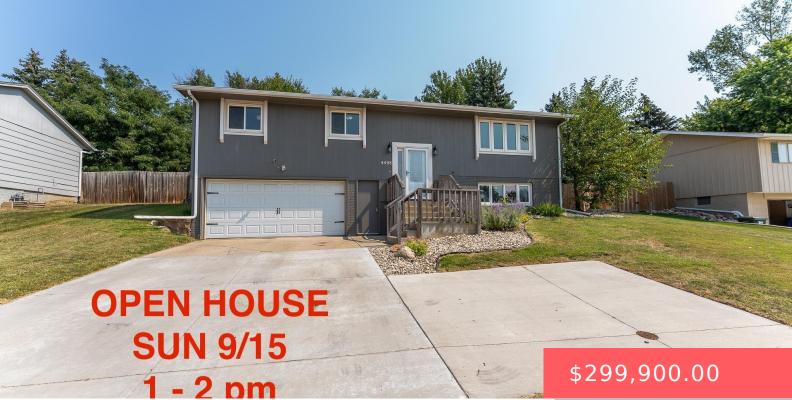

#### 4408 S CLIFF AVE

https://harr-lemme.com

Lot 6 Block 16 Crestview Addn To The City Of Sioux Falls

- \$299,900.00

#### Basics

Category: None, RESIDENTIAL Status: Active, Active - Contingent Misc, Active-New Bathrooms: 3 baths Floor level: 1248 Lot size: 8939 sq ft Type: Single Family, Split Foyer Bedrooms: 3 beds Total rooms: 9 Area: 1804 sq ft Year built: 1978

# **Building Details**

Floor covering: Vinyl Exterior material: Wood Parking: Attached, Tuck Under Basement: Full
Roof: Shingle Composition