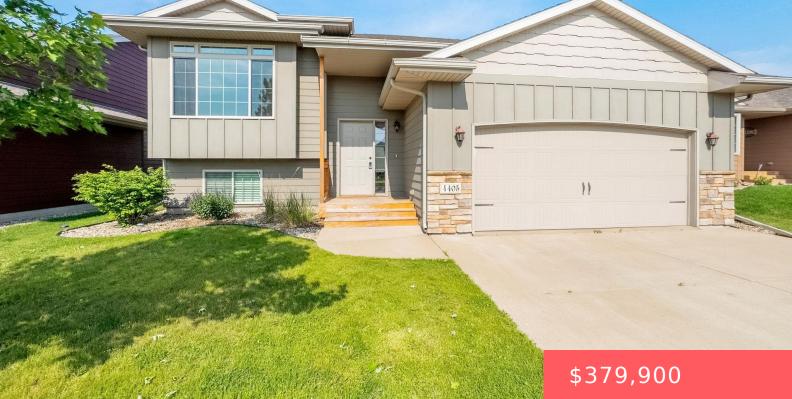

#### Lot 7 Block 15 Southern Vistas Addition To The City Of Sioux Falls

- 2 hoth
- Single Family, Split Fove
- None, RESIDENTIAL
- Active
- 2171 sq ft

#### Basics

Category: None, RESIDENTIAL Status: Active Bathrooms: 3 baths Floor level: 1152 Lot size: 8080 sq ft Type: Single Family, Split Foyer Bedrooms: 4 beds Total rooms: 8 Area: 2171 sq ft Year built: 2013

## **Building Details**

Floor covering: Carpet, Laminate, Tile, Vinyl Exterior material: Hard Board, Stone/Stone Veneer Parking: Attached Basement: Full
Roof: Shingle Composition