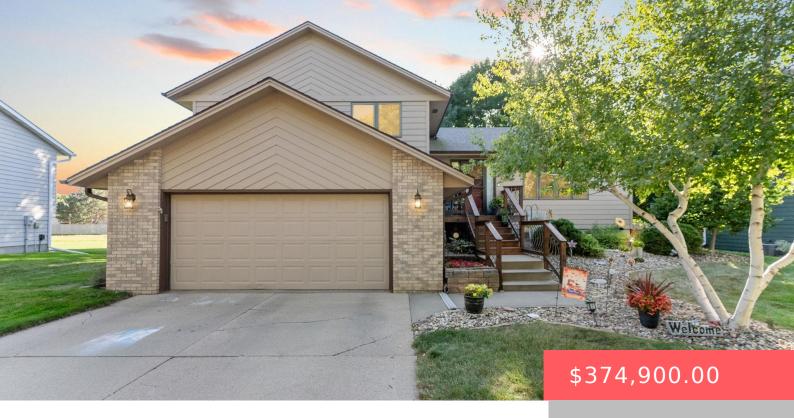

#### 4405 E 36TH ST

https://harr-lemme.com

PEPPER RIDGE SEC 10 BLOCK 3A STONEY BROOK ADDN TO CITY OF SIOUX FALLS

- 4 heds
- 3 baths
- Multi Level, Single Family
- None, RESIDENTIAL
- Active. Active-New
- 1804 sq ft

#### **Basics**

Category: None, RESIDENTIAL Type: Multi Level, Single Family

Status: Active, Active-New Bedrooms: 4 beds

Bathrooms: 3 baths Total rooms: 6

Floor level: 650 Area: 1804 sq ft

**Lot size: 8999** sq ft **Year built:** 1992

# **Building Details**

Floor covering: Carpet, Concrete, Tile, Vinyl Basement: Full

**Exterior material:** Hard Board, Part Brick **Roof:** Shingle Composition

Parking: Attached