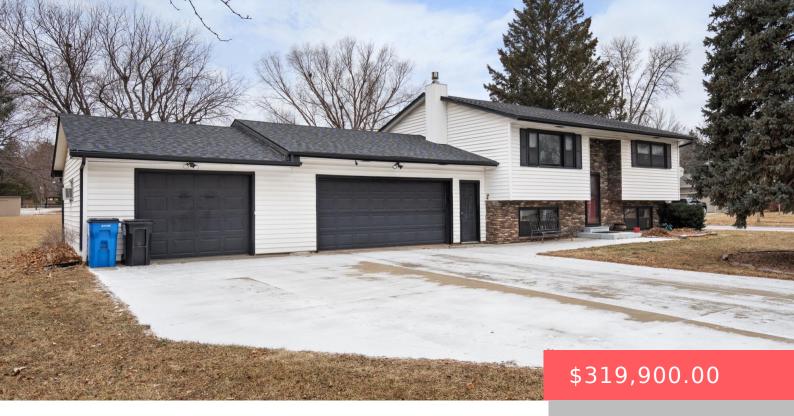

### **4401 S LARCH AVE**

https://harr-lemme.com

Lot 1 Block 3 Clearview Heights Addn To City Of Sioux Falls

- 3 hads
- 2 baths
- Single Family, Split Foyer
- None, RESIDENTIAL
- Active, Active-New
- 1600 sq ft

#### **Basics**

Category: None, RESIDENTIAL Type: Single Family, Split Foyer

**Status:** Active, Active-New **Bedrooms: 3** beds

Bathrooms: 2 baths Total rooms: 7

Floor level: 940 Area: **1600** sq ft

**Lot size: 12767** sq ft **Year built:** 1975

## **Building Details**

Floor covering: Carpet, Ceramic, Tile, Vinyl Basement: Full

**Exterior material:** Stone/Stone Veneer, Vinyl **Roof:** Other, Shingle Composition

Parking: Attached