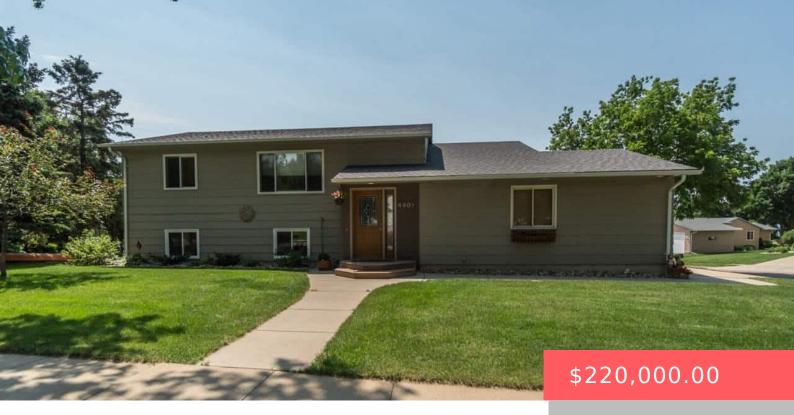

### 4401 E 28TH ST

https://harr-lemme.com

Ascot Park Sec of BLK 12 Lot 1A

- 3 hads
- 2 baths
- Single Family, Split Foyer
- None, RESIDENTIAL
- Sold
- 1684 sq ft

### **Basics**

Category: None, RESIDENTIAL Type: Single Family, Split Foyer

Status: Sold Bedrooms: 3 beds

Bathrooms: 2 baths Total rooms: 8

Floor level: 884 Area: 1684 sq ft

**Lot size: 8000** sq ft **Year built:** 1985

# **Building Details**

Floor covering: Carpet, Laminate, Tile Basement: Full

**Exterior material:** Hard Board **Roof:** Shingle Composition

Parking: Attached