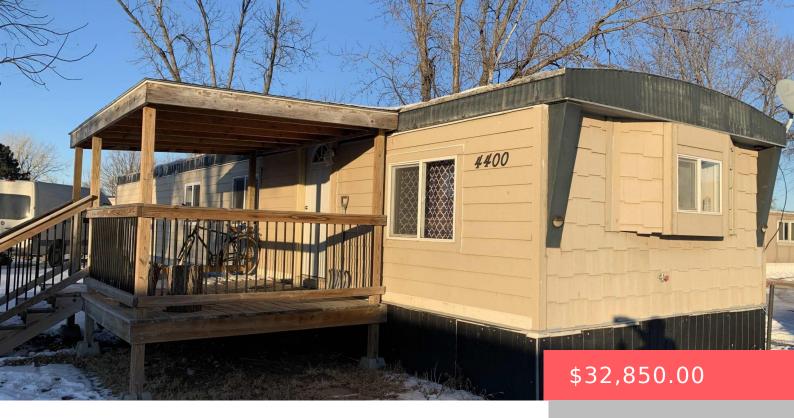

#### 4400 S APPLE PL

https://harr-lemme.com

1978 Ridgewood 14 x 56 Serial Number 06L12304

- 3 heds
- ullet 1 bath
- Mobile Home, Ranch
- None, RESIDENTIAL
- Active-New
- 784 sq ft

#### **Basics**

Category: None, RESIDENTIAL Type: Mobile Home, Ranch

Status: Active-New Bedrooms: 3 beds

Bathrooms: 1 bath Total rooms: 5

Floor level: 784 Area: **784** sq ft

**Lot size: 0** sq ft **Year built:** 1978

# **Building Details**

Floor covering: Carpet, Vinyl Basement: None

**Exterior material:** Hard Board, Wood **Roof:** Metal

Parking: Carport