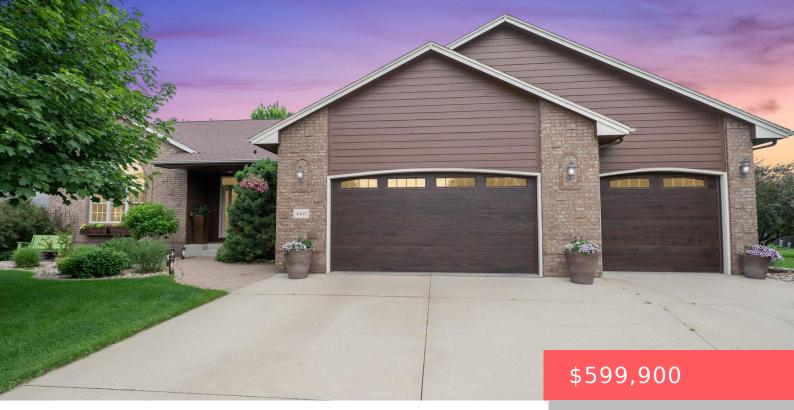

#### Lot 8 8 Block 18 Brady Estates East Addn to city of Sioux Falls

- 5 beds
- 4 baths
- Multi Level, Single Family
- None, RESIDENTIAL
- Active
- 3039 sq ft

#### Basics

Category: None, RESIDENTIAL Status: Active Bathrooms: 4 baths Floor level: 944 Lot size: 14784 sq ft Type: Multi Level, Single Family Bedrooms: 5 beds Total rooms: 10 Area: 3039 sq ft Year built: 2006

## **Building Details**

Floor covering: Carpet, Tile, Wood Exterior material: Cement Hardboard, Part Brick Parking: Attached Basement: Full
Roof: Shingle Composition