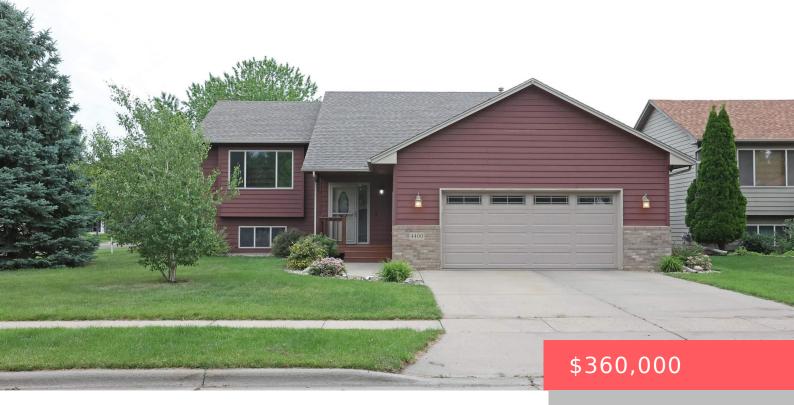

# SIOUX FALLS, SD, 57103

https://harr-lemme.com

Lot 12, Block 2, Bluegrass Addition to the City of Sioux Falls

- 1 hads
- 3 haths
- Single Family, Split Foyer
- None, RESIDENTIAL
- Active
- 1936 sq ft

#### **Basics**

Category: None, RESIDENTIAL Type: Single Family, Split Foyer

Status: Active Bedrooms: 4 beds

Bathrooms: 3 baths

Total rooms: 10

Floor level: 1186

Area: 1936 sq ft

# **Building Details**

Floor covering: Carpet, Laminate Basement: Full

**Exterior material:** Hard Board **Roof:** Shingle Composition

Parking: Attached