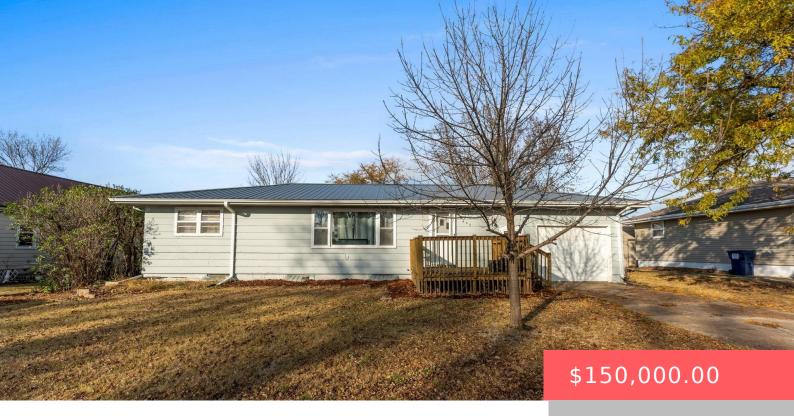

#### **440 W VERMONT AVE**

https://harr-lemme.com

Lot 7 & W8' Of Lot 8 Blk 34 First Add

- 2 hads
- 1 bath
- Ranch, Single Family
- None, RESIDENTIAL
- Active. Active-New
- 900 sq ft

### **Basics**

Category: None, RESIDENTIAL Type: Ranch, Single Family

**Status:** Active, Active-New **Bedrooms: 2** beds

Bathrooms: 1 bath

Floor level: 900

Area: 900 sq ft

**Lot size: 12300** sq ft **Year built:** 1962

# **Building Details**

Roof: Metal Parking: Attached