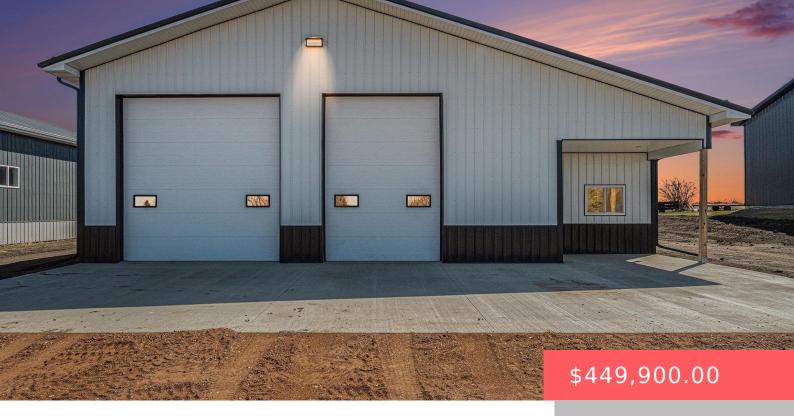

### **212 BUFFALO RIDGE DR**

https://harr-lemme.com

Lots G1, H1 and I1 Archer Second Addition

- 1 hed
- 2 baths
- Shouse, Single Family
- Lake, Outside City Limits,
   RESIDENTIAL
- Active, Active-New
- 3231 sq ft

#### **Basics**

Category: Lake, Outside City Limits, RESIDENTIAL Type: Shouse, Single Family

Status: Active, Active-New Bedrooms: 1 bed

Bathrooms: 2 baths Total rooms: 8

Floor level: 2823 Area: 3231 sq ft

**Lot size: 24000** sq ft **Year built:** 2025

## **Building Details**

Floor covering: Concrete, Laminate

Basement: None

**Exterior material:** Metal **Roof:** Metal

Parking: Attached