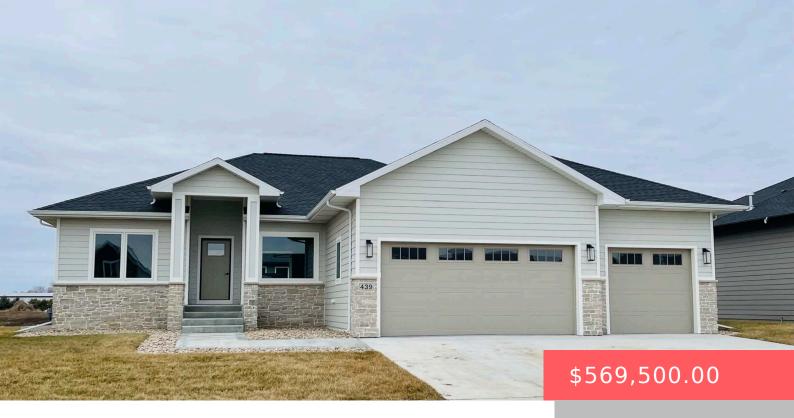

#### **439 BUNYAN DR**

https://harr-lemme.com

HSBG - MILLS CREEK ADD - LOT 6 - BLK 3

- 3 beds
- 2 baths
- Ranch, Single Family
- New Construction, None, RESIDENTIAL
- Active. Active-New
- 1886 sq fl

#### **Basics**

Category: New Construction, None, RESIDENTIAL Type: Ranch, Single Family

Status: Active, Active-New Bedrooms: 3 beds

Bathrooms: 2 baths Total rooms: 8

Floor level: 1886 sq ft

Lot size: 9551 sq ft Year built: 2022

## **Building Details**

Floor covering: Carpet, Tile, Vinyl Basement: Full

**Exterior material:** Hard Board, Stone/Stone Veneer **Roof:** Shingle Composition

Parking: Attached