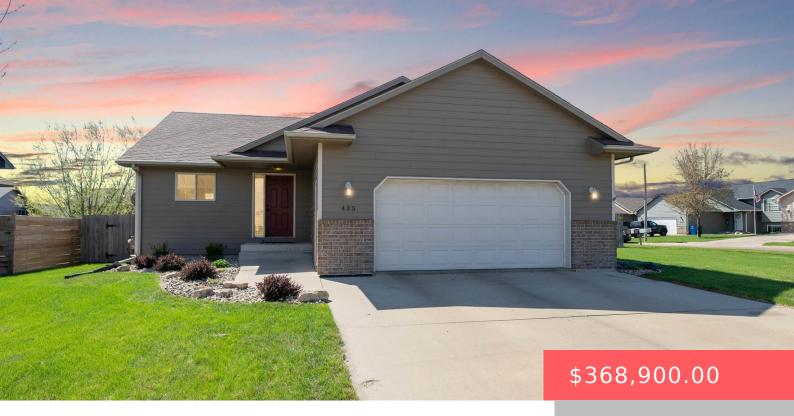

#### **435 MACEY AVE**

https://harr-lemme.com

Lot1 Blk 6 Legendary Estates addn to the city of Sioux Falls

- 4 heds
- 3 baths
- Ranch, Single Family
- None, RESIDENTIAL
- Active, Active Contingent Home, Active-New
- 1866 sq ft

#### **Basics**

Category: None, RESIDENTIAL Type: Ranch, Single Family

**Status:** Active, Active - Contingent Home, Active-New **Bedrooms: 4** beds

Bathrooms: 3 baths Total rooms: 8

**Floor level:** 1016 **Area: 1866** sq ft

**Lot size: 10000** sq ft **Year built: 2009** 

# **Building Details**

Floor covering: Carpet, Laminate Basement: Full

**Exterior material:** Hard Board, Part Brick **Roof:** Shingle Composition

Parking: Attached