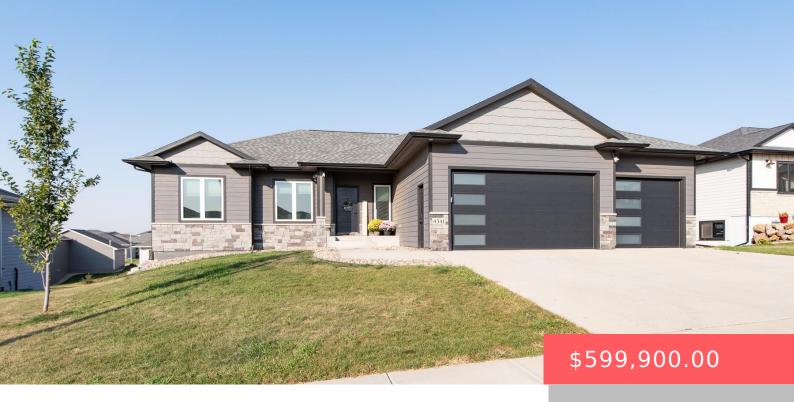

### **4341 N KNOB HILL CT**

https://harr-lemme.com

Lot 2 Block 9 Hazeltine Addition to the City of Sioux Falls

- 5 heds
- 3 baths
- Ranch, Single Family
- None, RESIDENTIAL
- Active, Active-New
- 2975 sq ft

#### **Basics**

Category: None, RESIDENTIAL Type: Ranch, Single Family

Status: Active, Active-New Bedrooms: 5 beds

Bathrooms: 3 baths Total rooms: 11

**Floor level:** 1554 **Area: 2975** sq ft

**Lot size: 13698** sq ft **Year built:** 2021

## **Building Details**

Floor covering: Carpet, Laminate, Tile

Basement: Full

**Exterior material:** Hard Board, Stone/Stone Veneer **Roof:** Shingle Composition

Parking: Attached