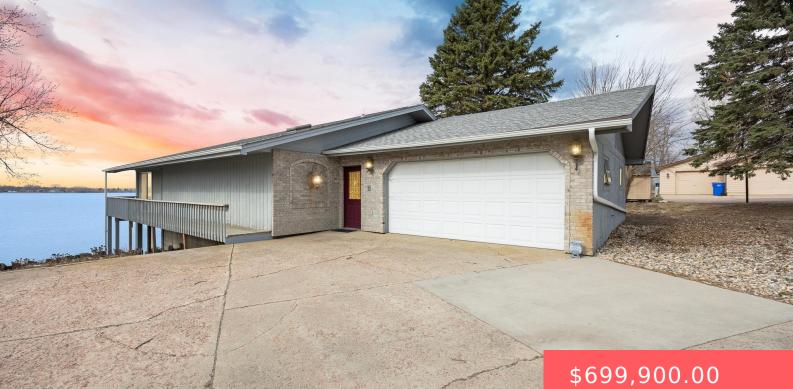

#### 4341 HORIZON HTS

https://harr-lemme.com

#### LOT 18 & S30' LOT 19 LYING ADJACENT TO & PARALLED LT 18 HORIZON HEIGHTS #376 & LOT 11 ANDIES ADD #

- 3 beds
- 3 baths
- Ranch, Single Family
- Lake, Outside City Limits, RESIDENTIAL
- Active, Active Contingent Misc, Active-New
- 2880 sq ft

### Basics

Category: Lake, Outside City Limits, RESIDENTIAL Status: Active, Active - Contingent Misc, Active-New Bathrooms: 3 baths Floor level: 1630 Lot size: 15000 sq ft Type: Ranch, Single Family Bedrooms: 3 beds Total rooms: 12 Area: 2880 sq ft Year built: 1979

# **Building Details**

Floor covering: Carpet, Tile, Vinyl Exterior material: Wood Parking: Attached Basement: Full Roof: Shingle Composition