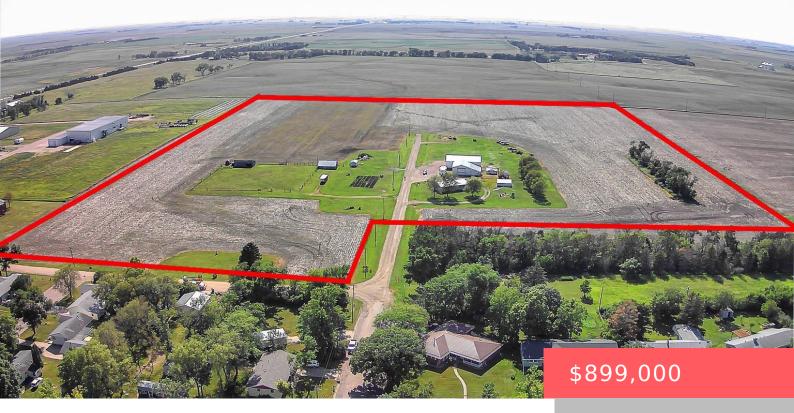

# **HOWARD, SD, 57349**

https://harr-lemme.com

LOT 36 OF SE4 3-106-56

- 3 heds
- 1 bath
- Ranch, Single Family
- Outside City Limits, RESIDENTIAL
- Active
- 1141 sq ft

#### **Basics**

Category: Outside City Limits, RESIDENTIAL Type: Ranch, Single Family

Status: Active Bedrooms: 3 beds

Bathrooms: 1 bath Total rooms: 10

**Lot size: 0** sq ft **Year built: 1971** 