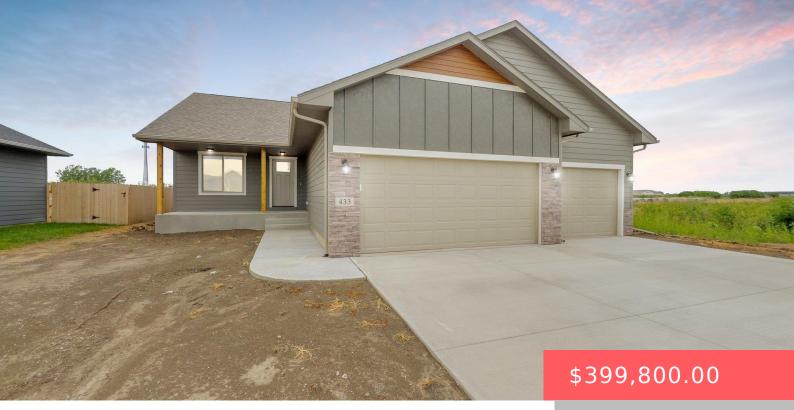

#### **433 THELMA AVE**

https://harr-lemme.com

#### LOT 33 BLOCK 20 LEGENDARY ESTATES

- 3 beds
- 2 baths
- Ranch, Single Family
- New Construction
   RESIDENTIAL
- Active, Active-New
- 1305 sq ft

### Basics

Category: New Construction, RESIDENTIAL Status: Active, Active-New Bathrooms: 2 baths Floor level: 1305 Lot size: 9174 sq ft

Type: Ranch, Single Family Bedrooms: 3 beds Total rooms: 7 Area: 1305 sq ft Year built: 2023

# **Building Details**

Floor covering: Carpet, Vinyl Exterior material: Hard Board, Stone/Stone Veneer Parking: Attached Basement: Full
Roof: Shingle Composition